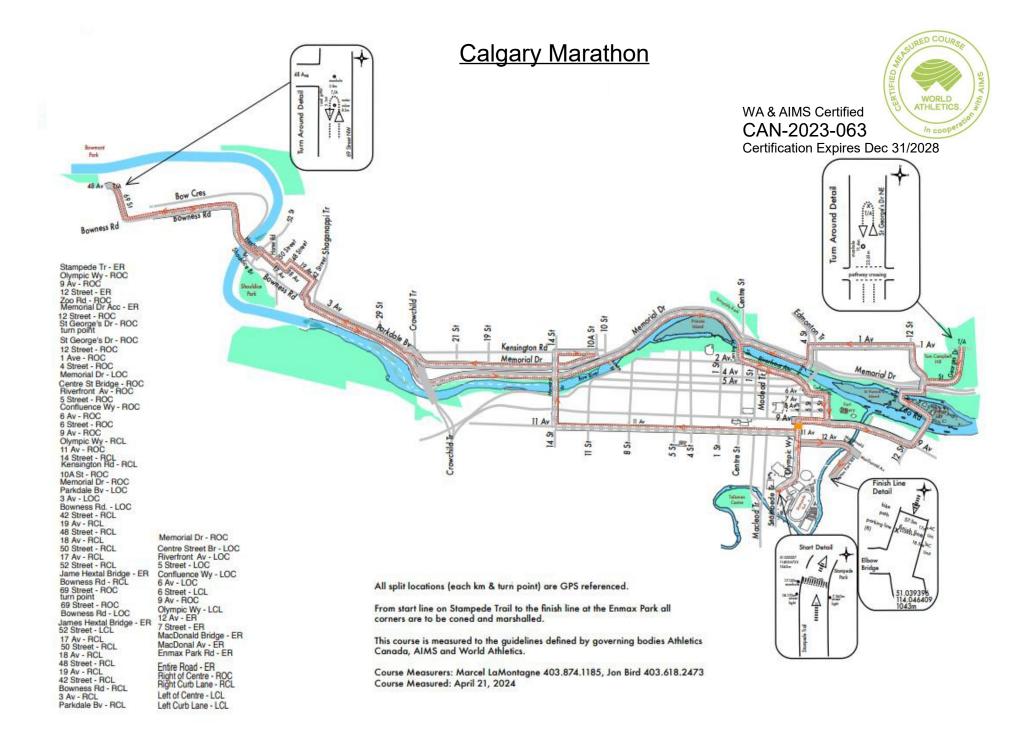

In cooperation with

| Km<br>Point                     | Waymarks<br>Lato/Lono                | Location Description                                                                                      |  |
|---------------------------------|--------------------------------------|-----------------------------------------------------------------------------------------------------------|--|
| Start Line                      |                                      | Stampede Tr, south side of crosswalk to Big 4 bldg. 7.360m from street light to the south, east side, NBD |  |
| 1 km                            | 51.043395<br>114.053211              | Olympic Way, 12m south of tunnel NBD                                                                      |  |
| 2 km                            | 51.043008<br>114.040310              | 9 Ave NE, b/t white & blue bldg, 40m east Fair's Fair. EBD                                                |  |
| 3 km                            | 51.045366<br>114.034001              | Zoo Rd, 280m west of 12 Street bridge. WBD                                                                |  |
| 4 km                            | 51.048196<br>114.029013              | St George's Dr NE, 55m east of diagonal pathway to St George's Dr. NBD                                    |  |
| 5 km                            | 51.056202<br>114.026199              | St George's Dr NE, * bike XW, 22m north. NBD                                                              |  |
| turn<br>point<br>2024<br>5.006m | 51.055616<br>114.026586              | St George's Dr NE, * bike XW, 24m north. NBD                                                              |  |
| 6 km                            | 51.048380<br>114.029240              | St George's Dr NE, 30m east, crossing bike path. SBD                                                      |  |
| 7 km                            | 51.052384<br>114.039585              | Centre Av NE * 9A Street, 50m east. WBD                                                                   |  |
| 8 km                            | 51.052633<br>114.051689              | 4 Street NE * Marsh Rd, 40m interchange. SBD                                                              |  |
| 9 km                            | 51.053581<br>114.062568              | Centre Street Bridge, north end entrance. SBD                                                             |  |
| 10 km                           | 51.048985<br>114.051770              | Riverfront Av SE * 5 Av o/p under o/p. EBD                                                                |  |
| 11 km                           | 51.044236<br>114.053125              | 9 Av * 4 Street/Olympic Wy, 50m, interchange WBD                                                          |  |
| 12 km                           | 51.042451<br>114.064392              | 11 Av SW * 1 Street SW, 80m east. WBD                                                                     |  |
| 13 km                           | 51.042847<br>114.078645              | 11 Av * 7 Street, 20m east. WBD                                                                           |  |
| 14 km                           | 51.043250<br>114.092899              | 11 Av * 13 Street, 50m east. WBD                                                                          |  |
| 15 km                           | 51.051284<br>114.094619              | 14 Street at Kensington Close, intersection. NBD                                                          |  |
| 16 km                           | 51.050894<br>114.091042              | Memorial Dr * Memorial Dr out & back intersection. WBD                                                    |  |
| 17 km                           | 51.049127<br>114.104365              | Memorial Dr NW * 19 Street, 70m east. WBD                                                                 |  |
| 18 km                           | 51.050262<br>114.118317              | Parkdale Blvd NW * Crowchild Tr o/p, 70m west. WBD                                                        |  |
| 19 km                           | 51.055388<br>114.129820              | Parkdale Blvd NW * 29 Street intersection. WBD                                                            |  |
| 20 km                           | 51.060232<br>114.141710              | Bowness Rd NW * 37 Street, 30m west. WBD                                                                  |  |
| 21 km<br>21.097.5               | 51.066122<br>114.151876<br>51.066614 | Bowness Rd NW * 16 Av o/p, west side. WBD                                                                 |  |
| 21,097.5<br>km, 1/2<br>22 km    | 51.066614<br>114.152522<br>51.072952 | Bowness Rd NW * Access Road from 16 Av/Shaganappi. WBD                                                    |  |
|                                 | 114.159139                           | 19 Av NW, * 46 Street, 30m east. WBD                                                                      |  |
| 23 km                           | 51.077584<br>114.168989              | 17 Av * 52 Street NW, 50m east. WBD                                                                       |  |

| 24 km                            | 51.083656<br>114.175219 | Bowness Rd NW * 61 Street, 85m east. WBD                                                                        |  |
|----------------------------------|-------------------------|-----------------------------------------------------------------------------------------------------------------|--|
| 25 km                            | 51.088794<br>114.186956 | Bowness Rd NW * 67 Street, intersection. WBD                                                                    |  |
| 26 km                            | 51.094659<br>114.194765 | 69 Street NW, in line with #4547. WBD                                                                           |  |
| West<br>turn<br>point<br>26,199m | 51.095804<br>114.196834 | 69 Street NW * 48 Av, 1.6m from water meter, in line with #4815.                                                |  |
| 27 km                            | 51.090205<br>114.189878 | 69 Street NW * 69St WBD turn, 70m north of turn, in line with #4315.<br>SBD                                     |  |
| 28 km                            | 51.085641<br>114.179810 | Bowness Rd NW * 63 Street, 5m east. EBD                                                                         |  |
| 29 km                            | 51.079083<br>114.172351 | Hextall Bridge 30m east of west entrance. EBD                                                                   |  |
| 30 km                            | 51.075517<br>114.162635 | 19 Av NW * 48 Street, intersection. EBD                                                                         |  |
| 31 km                            | 51.068666<br>114.153483 | 19 Av * 42 Street NW *, 25m west. SBD                                                                           |  |
| 32 km                            | 51.062114<br>114.146302 | Bowness Rd NW * Point Dr, intersection. EBD                                                                     |  |
| 33 km                            | 51.056846<br>114.134733 | Parkdale Bv NW * 32 Street, 30m west. EBD                                                                       |  |
| 34 km                            | 51.052633<br>114.122208 | Parkdale Bv NW * Kensington Rd, 30m west. EBD                                                                   |  |
| 35 km                            | 51.048846<br>114.111614 | Memorial Dr NW * 21 Street pedestrian bridge, 145m west. EBD                                                    |  |
| 36 km                            | 51.049043<br>114.097393 | Memorial Dr NW, * 19 street, 50m east. EBD                                                                      |  |
| 37 km                            | 51.052236<br>114.084402 | Memorial Dr NW, * LRT o/p, 20m west. EBD                                                                        |  |
| 38 km                            | 51.057393<br>114.073021 | Memorial Dr NW * 4A Street, intersection. EBD                                                                   |  |
| 39 km                            | 51.053156<br>114.062413 | Centre Street bridge, 60m south of north entrance. NBD                                                          |  |
| 40 km                            | 51.048692<br>114.051094 | Riverfront Av SE * 4 Street, 10m east. EBD                                                                      |  |
| 41 km                            | 51.043712<br>114.053206 | Olympic Way NE * tunnel, north end. SBD                                                                         |  |
| 42 km                            | 51.040755<br>114.044661 | Enmax Park roadway SE, 5m south, main gate to Enmax Park Rd. SBD                                                |  |
| Finish                           | 51.039396<br>114.046406 | Enmax Park Rd, 17m from AC unit on post to SE, 18.5m from AC unit on post to NE at marked traffic parking line. |  |